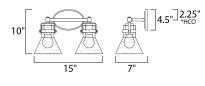

# **MEASUREMENTS**

DIMENSION : 15" W x 10" H x 7" Ext **BACK PLATE** : 7" W x 4.5" H x 2.25" HCO

HANGING WEIGHT : 4.18 lb

LAMPING

INPUT VOLTAGE : 120V

BULB : 2 x 60W Incandescent E26 Medium , 120W Total

**BULB INCLUDED** : (Not Included)

\*height from center of outlet to the top of the fixture