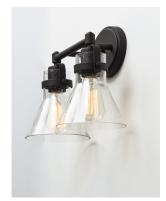

## PRODUCT DESCRIPTION

This nautical-inspired collection features Clear Seedy glass cones suspended by a yoke frame. The clear glass offers abundant lighting and compliments the styling of the fixture. Make it a more industrial look by adding filament E26 light bulbs.



\*height from center of outlet to the top of the fixture

# **MEASUREMENTS**

DIMENSION : 15" W x 10" H x 7" Ext **BACK PLATE** : 7" W x 4.5" H x 2.25" HCO

HANGING WEIGHT : 4.18 lb

LAMPING

INPUT VOLTAGE : 120V

BULB : 2 x 60W Incandescent E26 Medium , 120W Total

**BULB INCLUDED** : (Not Included)

DIMMABLE : Yes LIGHTING\_DIRECTION: Down

#### **FINISHES OPTION**



# **GLASS**

Seedy CD

# MATERIAL

Steel, Glass

#### **RATINGS**

**CETLUS** Damp Location







## **ADDITIONAL**

INSTALL UP/DOWN: Down OPERATING