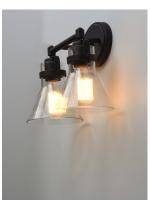

## PRODUCT DESCRIPTION

This nautical-inspired collection features Clear Seedy glass cones suspended by a yoke frame. The clear glass offers abundant lighting and compliments the styling of the fixture. Make it a more industrial look by adding filament E26 light bulbs.



\*height from center of outlet to the top of the fixture

# **MEASUREMENTS**

DIMENSION : 15" W x 10" H x 7" Ext **BACK PLATE** : 7" W x 4.5" H x 2.25" HCO

HANGING WEIGHT : 4.18 lb

LAMPING

INPUT VOLTAGE : 120V

BULB : 2 x 60W Incandescent E26 Medium , 120W Total

**BULB INCLUDED** : (Not Included)

DIMMABLE : Yes LIGHTING\_DIRECTION: Down

#### **FINISHES OPTION**



# **GLASS**

Seedy CD

# MATERIAL

Steel, Glass

#### **RATINGS**

**CETLUS** Damp Location







## **ADDITIONAL**

INSTALL UP/DOWN: Down OPERATING TE