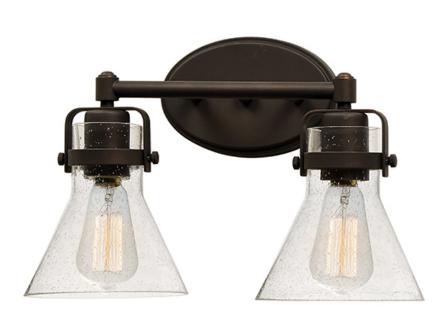

## PRODUCT DESCRIPTION

This nautical-inspired collection features Clear Seedy glass cones suspended by a yoke frame. The clear glass offers abundant lighting and compliments the styling of the fixture. Make it a more industrial look by adding filament E26 light bulbs.

# **GLASS**

Seedy CD

# MATERIAL

Steel, Glass